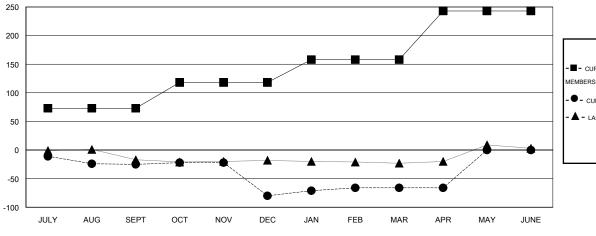

## GOALS AND ACTUAL MEMBERS CUMULATIVE

| - CURRENT YEAR GOALS FOR NEW |  |
|------------------------------|--|
| MEMBERS                      |  |

- CURRENT YEAR ACTUAL MEMBERS
- LAST YEAR ACTUAL MEMBERS

|                       |                    | Members              |                   |                     |  |  |
|-----------------------|--------------------|----------------------|-------------------|---------------------|--|--|
| RESULTS FOR 2013-2014 |                    |                      |                   |                     |  |  |
| QUARTER               | NEW MEMBER<br>GOAL | ACTUAL TOTAL MEMBERS | ACTUAL<br>DROPPED | ACTUAL NET<br>GAIN/ |  |  |
|                       |                    | ADDED                | MEMBERS           | LOSS                |  |  |
| JULY/AUG/SEPT         | 73                 | 6                    | 31                | -25                 |  |  |
| OCT/NOV/DEC           | 45                 | 25                   | 80                | -55                 |  |  |
| JAN/FEB/MAR           | 40                 | 32                   | 18                | 14                  |  |  |
| APR/MAY/JUNE          | 85                 | 7                    | 7                 | 0                   |  |  |