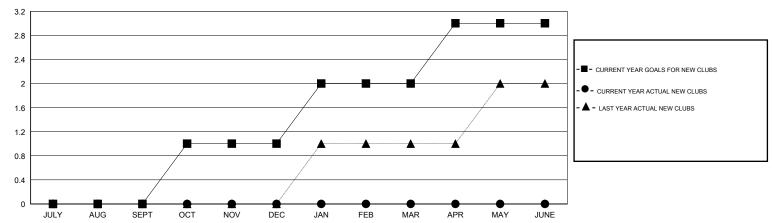

## GOALS AND ACTUAL NEW CLUBS CUMULATIVE

## LOCATION BULGARIA

GMT CA 4

| Clubs                                              |                  |                     |                            |                             |  |  |  |
|----------------------------------------------------|------------------|---------------------|----------------------------|-----------------------------|--|--|--|
| RESULTS FOR 2013-2014                              |                  |                     |                            |                             |  |  |  |
| QUARTER                                            | NEW CLUB<br>GOAL | ACTUAL NEW<br>CLUBS | ACTUAL<br>DROPPED<br>CLUBS | ACTUAL NET<br>GAIN/<br>LOSS |  |  |  |
| JULY/AUG/SEPT OCT/NOV/DEC JAN/FEB/MAR APR/MAY/JUNE | 0<br>1<br>1<br>1 | 0<br>0<br>0         | 1<br>2<br>0<br>0           | -1<br>-2<br>0<br>0          |  |  |  |